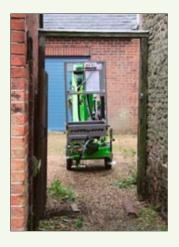

# **Telescopic Axle**

Access through single doorway openings

The **Nifty 90** is the ideal alternative to ladders and scaffolds. Its compact design allows it to be set up in the most confined spaces. The telescopic axle allows it to pass through single doorways and its simple, reliable hydraulic controls make even first time operation straightforward.

Due to a policy of continuing development and improvement, Niftylift reserves the right to change any specification without notice. Please confirm exact specification before ordering.

The **Nifty 90** has a telescopic axle allowing it to pass through a 0.75m (2ft 6in) opening and a harness point in the platform for operator safety when working.