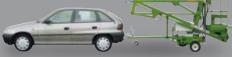

9.50m (31ft 6in) Working height

**3.50m (11ft 6in)** Working outreach

### Fully Proportional Hydraulic Controls

Simple, reliable & easy to maintain

### **Compact Outriggers**

For setup in confined areas

# Weight Saving Chassis Design

Easily towed on the road & manoeuvred on site

# **Telescopic Axle**

Access through single doorway openings







The **Nifty 90** is the ideal alternative to ladders and scaffolds. Its compact design allows it to be set up in the most confined spaces. The telescopic axle allows it to pass through single doorways and its simple, reliable hydraulic controls make even first time operation straightforward.

#### **SAFETY FEATURES**

- Pressure sensitive outriggers
- Audible Alarms
- Manual Recovery with Hand Pump
- Dual Controls (Platform & Base)
- Loc