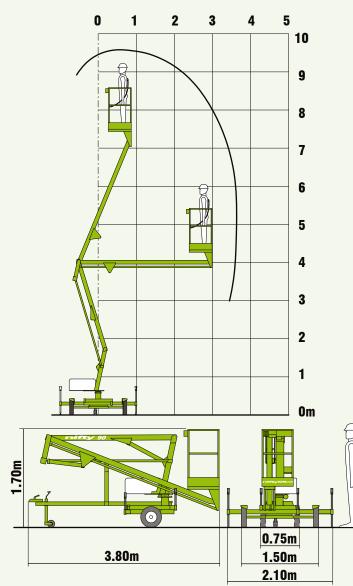

9.50m (31ft 6in) Working height

**3.50m (11ft 6in)** Working outreach

#### **SPECIFICATIONS**

| Working Height     | 9.50m                        | 31ft 6in  |
|--------------------|------------------------------|-----------|
| Platform Height    | 7.50m                        | 24ft 6in  |
| Working Outreach   | 3.50m                        | 11ft 6in  |
| Slew               | 360°                         |           |
| Width - Travelling | 1.50m                        | 4ft 11in  |
| - Working          | 2.10m                        | 6ft 11in  |
| - Axles Retracted  | 0.75m                        | 2ft 6in   |
| Height             | 1.70m                        | 5ft 7in   |
| Length             | 3.80m                        | 12ft 5in  |
| Weight             | 695kg*                       | 1,530lbs* |
| Platform Capacity  | 120kg                        | 265lbs    |
| Platform Size      | 0.60m x 0.60m                | 2ft x 2ft |
| Control System     | Fully Proportional Hydraulic |           |
| Power System       | Mains Only                   |           |
|                    | Battery Only                 |           |