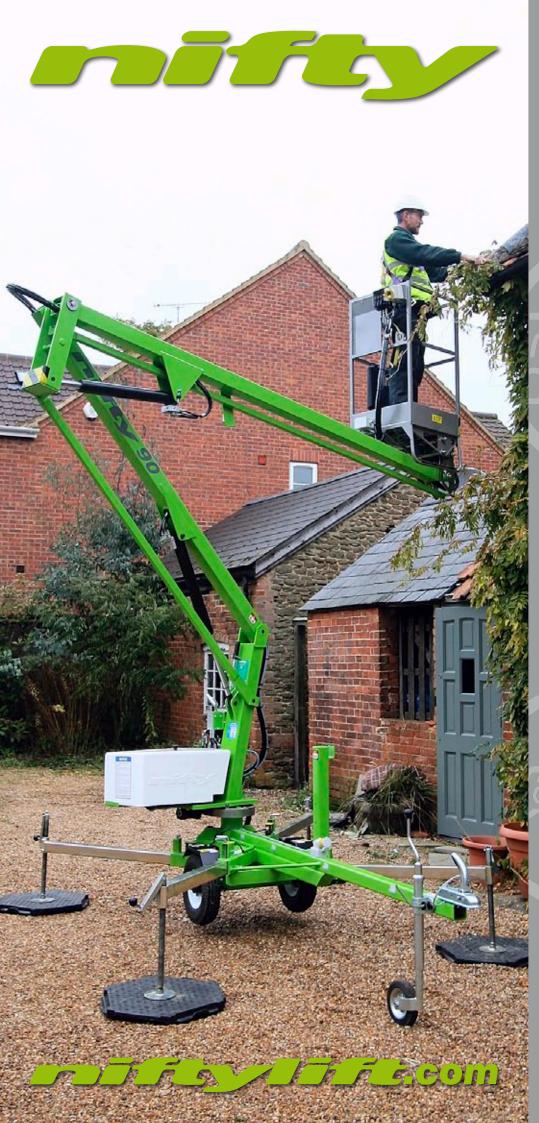

# **Telescopic Axle**

Access through single doorway openings

The **Nifty 90** is the ideal alternative to ladders and scaffolds. Its compact design allows it to be set up in the most confined spaces. The telescopic axle allows it to pass through single doorways and its simple, reliable hydraulic controls make even first time operation straightforward.

Due to a policy of continuing development and improvement, Niftylift reserves the right to change any specification without notice. Please confirm exact specification before ordering.

The **Nifty 90** has a telescopic axle allowing it to pass through a 0.75m (2ft 6in) opening and a harness point in the platform for operator safety when working.

The **Nifty 90's** working outreach makes it ideal for working over racking or machinery.