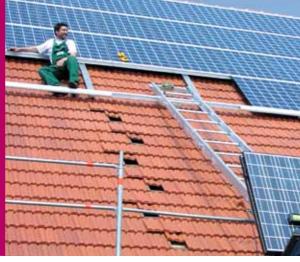

## SOLARLIFT

The hoist for transport of solar elements and photovoltaic modules

- electrical winch 230 V/50 Hz with 43 m rope (Ø 6 mm), 21 m limit switch cable, control (24 V) with emergency-stop and 5 m cable (control and limit switch pluggable for GEDA LIFT 250 COMFORT and FIXLIFT, already installed for GEDA LIFT 200 STANDARD)
- **standard trolley** with safety brake in case of rope breakage
- head section with snap closing pulley
- foot section 2 m

The GEDA SOLARLIFT transports the **highly sensitive solar elements** and **photovoltaic modules** safely to the roof. The smooth start guarantees gentle transport of the sensitive modules. The GEDA SOLARLIFT increases the worker's security and thus reduces considerably the risk of accidents.