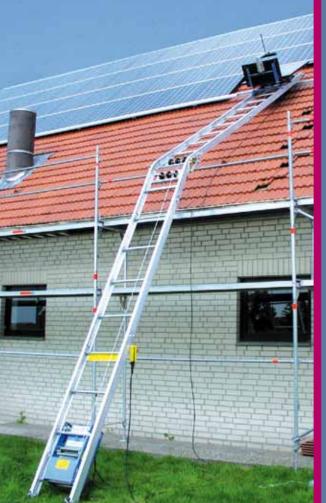

## SOLARLIFT

The hoist for transport of solar elements and photovoltaic modules

- electrical winch 230 V/50 Hz with 43 m rope (Ø 6 mm), 21 m limit switch cable, control (24 V) with emergency-stop and 5 m cable (control and limit switch pluggable for GEDA LIFT 250 COMFORT and FIXLIFT, already installed for GEDA LIFT 200 STANDARD)
- **standard trolley** with safety brake in case of rope breakage
- head section with snap closing pulley
- foot section 2 m

The GEDA SOLARLIFT transports the **highly sensitive solar elements** and **photovoltaic modules** safely to the roof. The smooth start guarantees gentle transport of the sensitive modules. The GEDA SOLARLIFT increases the worker's security and thus reduces considerably the risk of accidents.