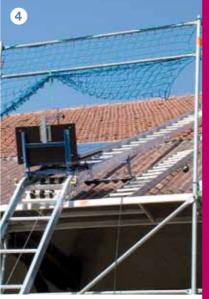

- 1 The solar platform is especially equipped with foam cushioning. The flexibly adjustable fixing grants safe transport.
- 2 The handy collector platform is adjustable for 0.5 1.6 m panel width.
- 3 The third transport possibility: the multi-purpose platform with folded lateral protection and front flap.
- 4 You can also tile the roof below the ladder using the roof trestle, which is variably adjustable between 37 and 60 cm. Two variants of the continuously adjustable angle track section are available; with long and short blades or equally long blades.
- 5 You can easily transport the winch using a cart this allows for the components of the dismantled GEDA Lift to be easily moved and stored in a space saving manner.
- 6 Ladders for up to 200 kg load capacity.
- 7 Inforced ladders for up to 250 kg load capacity.

The GEDA SOLARLIFT transports the **highly sensitive solar elements** and **photovoltaic modules** safely to the roof. The smooth start guarantees gentle transport of the sensitive modules. The GEDA SOLARLIFT increases the worker's security and thus reduces considerably the risk of accidents.