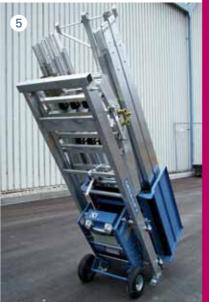

- 1 The solar platform is especially equipped with foam cushioning. The flexibly adjustable fixing grants safe transport.
- 2 The handy collector platform is adjustable for 0.5 1.6 m panel width.
- 3 The third transport possibility: the multi-purpose platform with folded lateral protection and front flap.
- 4 You can also tile the roof below the ladder using the roof trestle, which is variably adjustable between 37 and 60 cm. Two variants of the continuously adjustable angle track section are available; with long and short blades or equally long blades.
- 5 You can easily transport the winch using a cart this allows for the components of the dismantled GEDA Lift to be easily moved and stored in a space saving manner.
- 6 Ladders for up to 200 kg load capacity.
- 7 Inforced ladders for up to 250 kg load capacity.