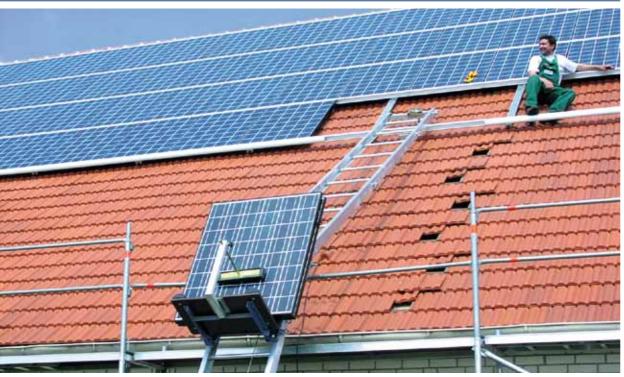

## SOLARLIFT

The hoist for transport of solar elements and photovoltaic modules

- electrical winch 230 V/50 Hz with 43 m rope (Ø 6 mm), 21 m limit switch cable, control (24 V) with emergency-stop and 5 m cable (control and limit switch pluggable for GEDA LIFT 250 COMFORT and FIXLIFT, already installed for GEDA LIFT 200 STANDARD)
- **standard trolley** with safety brake in case of rope breakage
- head section with snap closing pulley
- foot section 2 m

The GEDA SOLARLIFT transports the **highly sensitive solar elements** and **photovoltaic modules** safely to the roof. The smooth start guarantees gentle transport of the sensitive modules. The GEDA SOLARLIFT increases the worker's security and thus reduces considerably the risk of accidents.