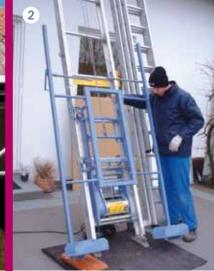

- 1 The solar platform is especially equipped with foam cushioning. The flexibly adjustable fixing grants safe transport.
- 2 The handy collector platform is adjustable for 0.5 1.6 m panel width.
- 3 The third transport possibility: the multi-purpose platform with folded lateral protection and front flap.
- 4 You can also tile the roof below the ladder using the roof trestle, which is variably adjustable between 37 and 60 cm. Two variants of the continuously adjustable angle track section are available; with long and short blades or equally long blades.
- 5 You can easily transport the winch using a cart this allows for the components of the dismantled GEDA Lift to be easily moved and stored in a space saving manner.
- 6 Ladders for up to 200 kg load capacity.
- 7 Inforced ladders for up to 250 kg load capacity.