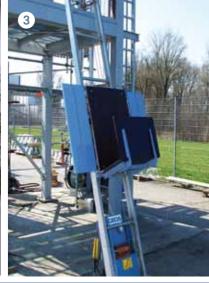

- 1 The solar platform is especially equipped with foam cushioning. The flexibly adjustable fixing grants safe transport.
- 2 The handy collector platform is adjustable for 0.5 1.6 m panel width.
- 3 The third transport possibility: the multi-purpose platform with folded lateral protection and front flap.
- 4 You can also tile the roof below the ladder using the roof trestle, which is variably adjustable between 37 and 60 cm. Two variants of the continuously adjustable angle track section are available; with long and short blades or equally long blades.
- 5 You can easily transport the winch using a cart this allows for the components of the dismantled GEDA Lift to be easily moved and stored in a space saving manner.
- 6 Ladders for up to 200 kg load capacity.
- 7 Inforced ladders for up to 250 kg load capacity.