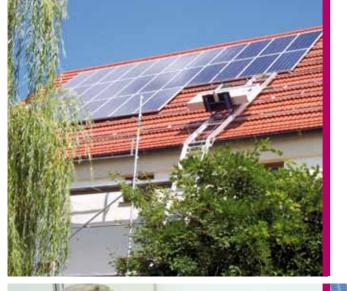

## SOLARLIFT

The hoist for transport of solar elements and photovoltaic modules

- electrical winch 230 V/50 Hz with 43 m rope (Ø 6 mm), 21 m limit switch cable, control (24 V) with emergency-stop and 5 m cable (control and limit switch pluggable for GEDA LIFT 250 COMFORT and FIXLIFT, already installed for GEDA LIFT 200 STANDARD)
- **standard trolley** with safety brake in case of rope breakage
- head section with snap closing pulley
- foot section 2 m

The GEDA SOLARLIFT transports the **highly sensitive solar elements** and **photovoltaic modules** safely to the roof. The smooth start guarantees gentle transport of the sensitive modules. The GEDA SOLARLIFT increases the worker's security and thus reduces considerably the risk of accidents.