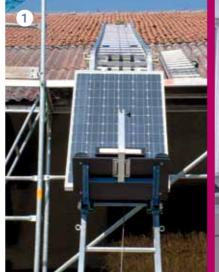

- 1 The solar platform is especially equipped with foam cushioning. The flexibly adjustable fixing grants safe transport.
- 2 The handy collector platform is adjustable for 0.5 1.6 m panel width.
- 3 The third transport possibility: the multi-purpose platform with folded lateral protection and front flap.
- 4 You can also tile the roof below the ladder using the roof trestle, which is variably adjustable between 37 and 60 cm. Two variants of the continuously adjustable angle track section are available; with long and short blades or equally long blades.
- 5 You can easily transport the winch using a cart this allows for the components of the dismantled GEDA Lift to be easily moved and stored in a space saving manner.
- 6 Ladders for up to 200 kg load capacity.
- 7 Inforced ladders for up to 250 kg load capacity.