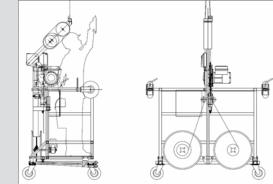

## Features

Our Platform portfolio offers standard solutions, such as single man workcages and 2 persons platforms, including menriding hoists, secondary safety brakes, electric reelers to coil the wire rope on the plaform and all other accessories needed for safe use.

In addition to our standard portfolio, Sky Man can design customized PI platforms to a specific customer requirement or to a specific access problem thanks to its long term and proven engineering background.