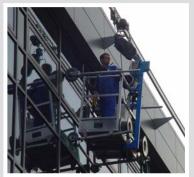

## Features

Our Platform portfolio offers standard solutions, such as single man workcages and 2 persons platforms, including menriding hoists, secondary safety brakes, electric reelers to coil the wire rope on the plaform and all other accessories needed for safe use.