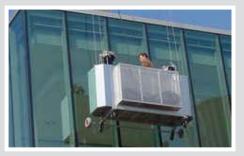

## Features

Our Platform portfolio offers standard solutions, such as single man workcages and 2 persons platforms, including menriding hoists, secondary safety brakes, electric reelers to coil the wire rope on the plaform and all other accessories needed for safe use.

In addition to our standard portfolio, Sky Man can design customized PI platforms to a specific customer requirement or to a specific access problem thanks to its long term and proven engineering background.