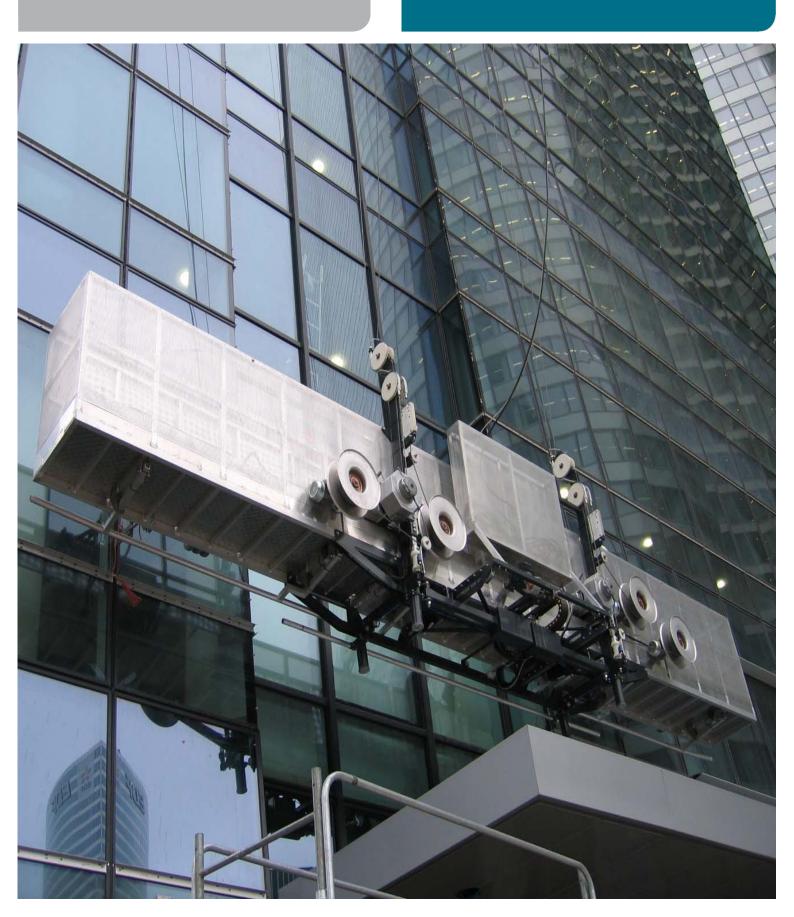

## Features

Our Platform portfolio offers standard solutions, such as single man workcages and 2 persons platforms, including menriding hoists, secondary safety brakes, electric reelers to coil the wire rope on the plaform and all other accessories needed for safe use.

In addition to our standard portfolio, Sky Man can design customized PI platforms to a specific customer requirement or to a specific access problem thanks to its long term and proven engineering background.