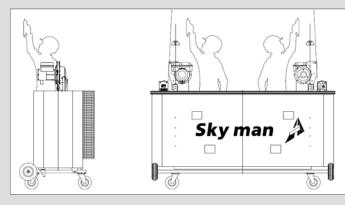

## Features

Our Platform portfolio offers standard solutions, such as single man workcages and 2 persons platforms, including menriding hoists, secondary safety brakes, electric reelers to coil the wire rope on the plaform and all other accessories needed for safe use.

In addition to our standard portfolio, Sky Man can design customized PI platforms to a specific customer requirement or to a specific access problem thanks to its long term and proven engineering background.