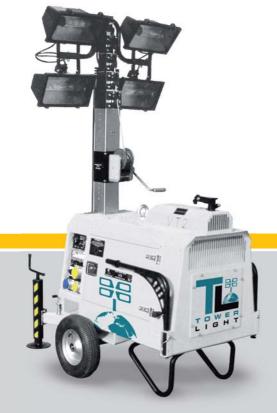

# **VT2**\_7m Manual lighting tower

### **FEATURES**

- Maximum height 7m
- Telescopic stainless steel mast
- 2 height adjustable stabilizers
- Usable by a single operator
- Certified wind stability up to 80 Km/h
- Manual winch mast erection system with automatic brake, maximum load capacity 500 Kg with 133wires stainless steel
- 4 floodlights 400W metal halide
- Lamps complete with bulbs
- 6KVA silent generating set, diesel powered by a Yanmar engine
- N°2 single phase outlets 230V
- 31 litres fuel tank capacity
- Central lifting hook
- Trolley complete with handles and wheels
- It is possible to use this design only as a generating set