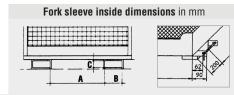

anchorage points for protective equipment

| Type    | <b>Dimensions</b> in mm (I x w x h) | Floor area<br>in mm | <b>Total permitted</b><br>weight in kg | <b>Weight</b> painted in kg | A   | В   | C  |
|---------|-------------------------------------|---------------------|----------------------------------------|-----------------------------|-----|-----|----|
| MB-D    | 1115 x 1200 x 1890                  | 800 x 1200          | 300                                    | 120                         | 600 | 200 | 80 |
| MB-D/L  | 1290 x 800 x 1890                   | 1200 x 800          | 300                                    | 120                         | 160 | 200 | 80 |
| MB-F    | 1090 x 1200 x 1890                  | 1000 x 1200         | 300                                    | 120                         | 600 | 200 | 80 |
| MB-K-IV | 800 x 1200 x 2300                   | 800 x 1200          | 470                                    | 170                         | -   | -   | -  |