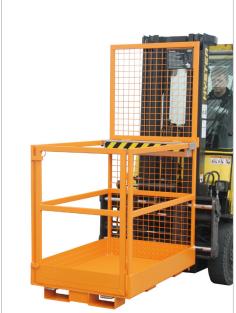

#### Type MB-D/L

picked up crosswise by a forklift truck

anchorage points for protective equipment

| Type    | <b>Dimensions</b> in mm (I x w x h) | Floor area<br>in mm | <b>Total permitted</b><br>weight in kg | <b>Weight</b> painted in kg | A   | В   | C  |
|---------|-------------------------------------|---------------------|----------------------------------------|-----------------------------|-----|-----|----|
| MB-D    | 1115 x 1200 x 1890                  | 800 x 1200          | 300                                    | 120                         | 600 | 200 | 80 |
| MB-D/L  | 1290 x 800 x 1890                   | 1200 x 800          | 300                                    | 120                         | 160 | 200 | 80 |
| MB-F    | 1090 x 1200 x 1890                  | 1000 x 1200         | 300                                    | 120                         | 600 | 200 | 80 |
| MB-K-IV | 800 x 1200 x 2300                   | 800 x 1200          | 470                                    | 170                         | -   | -   | -  |