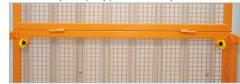

# ACCESS SAFETY PLATFORMS TYPE MB-D / MB-F / MB-K

Type MB-D

Type MB-D/L

Type MB-K-IV

Type MB-F

- number of persons permitted: 2
- fork sleeves with safety mechanism to prevent slipping
- with galvanized tool deposit
- approved by the german technical inspection agency "TÜV", in compliance with the "BGV" (German accident prevention regulations)

### **Type MB-D**

picked up lengthwise by a forklift truck

#### Type MB-D/L

picked up crosswise by a forklift truck

## Type MB-F

- folding construction
- just a couple of hand movements and the platform is ready for use
- picked up lengthwise by a forklift truck

#### **Type MB-K-IV**

- according to DIN EN 14502-1
- load capacity 300 kg
- stirrups, 135 mm ground leeway
- with galvanized roof
- standard includes a 4-leg chain
- pick up by crane
- with anchorage point for protective equipment