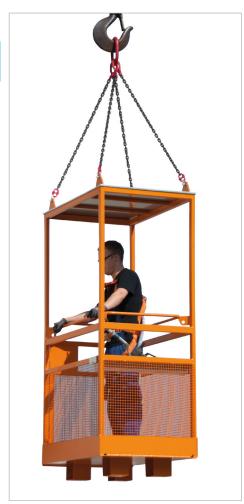

#### **Type MB-K-IV**

- according to DIN EN 14502-1
- load capacity 300 kg
- stirrups, 135 mm ground leeway
- with galvanized roof
- standard includes a 4-leg chain
- pick up by crane
- with anchorage point for protective equipment