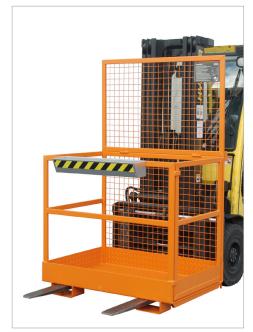

### **Type MB-D**

picked up lengthwise by a forklift truck

anchorage points for protective equipment

| Type    | <b>Dimensions</b> in mm (I x w x h) | Floor area<br>in mm | <b>Total permitted</b><br>weight in kg | <b>Weight</b> painted in kg | A   | В   | C  |
|---------|-------------------------------------|---------------------|----------------------------------------|-----------------------------|-----|-----|----|
| MB-D    | 1115 x 1200 x 1890                  | 800 x 1200          | 300                                    | 120                         | 600 | 200 | 80 |
| MB-D/L  | 1290 x 800 x 1890                   | 1200 x 800          | 300                                    | 120                         | 160 | 200 | 80 |
| MB-F    | 1090 x 1200 x 1890                  | 1000 x 1200         | 300                                    | 120                         | 600 | 200 | 80 |
| MB-K-IV | 800 x 1200 x 2300                   | 800 x 1200          | 470                                    | 170                         | -   | -   | -  |