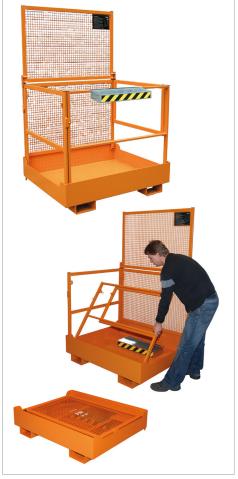

## Type MB-F

- folding construction
- just a couple of hand movements and the platform is ready for use
- picked up lengthwise by a forklift truck