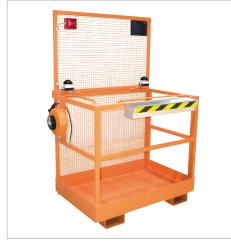

## **ACCESS SAFETY PLATFORM TYPE MB-ST**

Type MB-ST

Type MB-ST/T

| Type    | Dimensions         | Floor area | Total permitted | Weight        | Fork sleeve inside dimensions in mm |     |    |
|---------|--------------------|------------|-----------------|---------------|-------------------------------------|-----|----|
|         | in mm (l x w x h)  | in mm      | weight in kg    | painted in kg | Α                                   | В   | C  |
| MB-ST   | 1115 x 1200 x 1890 | 800 x 1200 | 300             | 130           | 600                                 | 200 | 80 |
| MB-ST/T | 1115 x 1200 x 1890 | 800 x 1200 | 300             | 130           | 600                                 | 200 | 80 |

#### **Type MB-ST**

- two-hand control contact switch, flash light, cable retractor drum with 8m cable, plug, socket and spare plug
- picked up lengthwise by a forklift truck