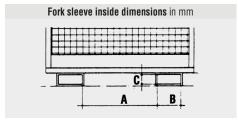

Anchorage point for protective equipment

| Туре          | <b>Dimensions</b> in mm (I x w x h) | Floor area in mm | Total permitted weight in kg | Weight<br>in kg | Fork sleeve inside dimensions in mm |     |    |
|---------------|-------------------------------------|------------------|------------------------------|-----------------|-------------------------------------|-----|----|
|               |                                     |                  |                              |                 | Α                                   | В   | C  |
| MB-I / MB-I/A | 775 x 800 x 2050                    | 645 x 650        | 180                          | 60              | 165                                 | 210 | 85 |

## **ACCESS SAFETY PLATFORM TYPE MB-ST**

Type MB-ST

Type MB-ST/T

| Type    | Dimensions         | Floor area | Total permitted | Weight        | Fork sleeve inside dimensions in mm |     |    |
|---------|--------------------|------------|-----------------|---------------|-------------------------------------|-----|----|
|         | in mm (l x w x h)  | in mm      | weight in kg    | painted in kg | Α                                   | В   | C  |
| MB-ST   | 1115 x 1200 x 1890 | 800 x 1200 | 300             | 130           | 600                                 | 200 | 80 |
| MB-ST/T | 1115 x 1200 x 1890 | 800 x 1200 | 300             | 130           | 600                                 | 200 | 80 |