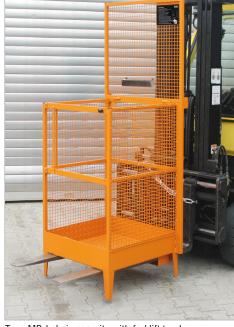

## **ACCESS SAFETY PLATFORM TYPE MB-I**

Type MB-I with straddle stacker

Type MB-I chain security with forklift truck

Security to prevent slipping from the straddle stacker

Secured by bolt to prevent slipping from the forklift truck

# Access safety platform for straddle stackers and forklift trucks. Ensures safety for repairs and maintenance work.

- number of persons permitted: 1
- approved by the german technical inspection agency "TÜV", in compliance with the "BGV" (German accident prevention regulations)
- fork sleeves
- safety mechanisms to prevent slipping for straddle stackers and forklift trucks
- galvanized tool deposit
- 4 stirrups

## Type MB-I/A

**TÜV Austria** 

with anchorage point for protective equipment