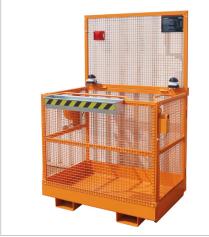

## **ACCESS SAFETY PLATFORM TYPE MB-ST**

Type MB-ST

Type MB-ST/T

| Type    | Dimensions         | Floor area | Total permitted | Weight        | Fork sleeve inside dimensions in mm |     |    |
|---------|--------------------|------------|-----------------|---------------|-------------------------------------|-----|----|
|         | in mm (l x w x h)  | in mm      | weight in kg    | painted in kg | Α                                   | В   | C  |
| MB-ST   | 1115 x 1200 x 1890 | 800 x 1200 | 300             | 130           | 600                                 | 200 | 80 |
| MB-ST/T | 1115 x 1200 x 1890 | 800 x 1200 | 300             | 130           | 600                                 | 200 | 80 |

### Type MB-ST/T

similar to type MB-ST, but with circuit breaker for the door