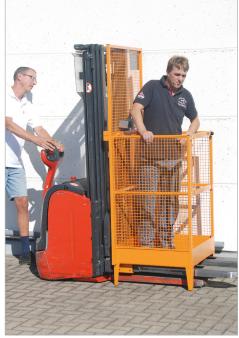

## **ACCESS SAFETY PLATFORM TYPE MB-I**

Type MB-I with straddle stacker

Type MB-I chain security with forklift truck

Security to prevent slipping from the straddle stacker

Secured by bolt to prevent slipping from the forklift truck

# Access safety platform for straddle stackers and forklift trucks. Ensures safety for repairs and maintenance work.

- number of persons permitted: 1
- approved by the german technical inspection agency "TÜV", in compliance with the "BGV" (German accident prevention regulations)
- fork sleeves
- safety mechanisms to prevent slipping for straddle stackers and forklift trucks
- galvanized tool deposit
- 4 stirrups

## Type MB-I

without anchorage point for protective equipment