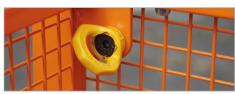

Anchorage point for protective equipment

| Туре          | <b>Dimensions</b> in mm (I x w x h) | Floor area in mm | Total permitted weight in kg | Weight<br>in kg | Fork sleeve inside dimensions in mm |     |    |
|---------------|-------------------------------------|------------------|------------------------------|-----------------|-------------------------------------|-----|----|
|               |                                     |                  |                              |                 | Α                                   | В   | C  |
| MB-I / MB-I/A | 775 x 800 x 2050                    | 645 x 650        | 180                          | 60              | 165                                 | 210 | 85 |

### **Accessory**

anchorage point for protective equipment (Type MB-I)

for all access safety platforms on this side