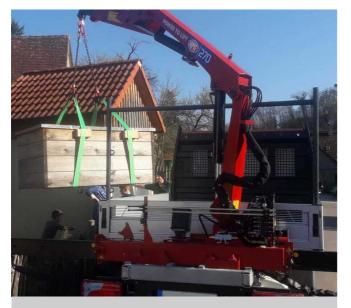

### **HMF 270K-RC**

The HMF 270K-RC is a reliable and sturdy crane ideal for smaller vehicles.

#### Improved payload for maximal capacity

The HMF 270K-RC is a compact knuckle boom crane with a reliable and sturdy design. The crane is suitable for many different purposes and is available with two or three hydraulic extensions for extra-long reach.