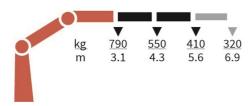

---------------------|--------|--------|
| Load Moment (tm)                      | 2,5    | 2,4    |
| Hydraulic reach (m)                   | 5,64   | 6,99   |
| Weight excl. stabilizers (Kg)         | 386    | 421    |
| Weight of stabilizers, standard (Kg)  | 59     | 59     |
| Lift-to-weight ratio                  | 5,6    | 5      |
| Slewing Angle (°)                     | 370    | 370    |
| Slewing torque (kgm)                  | 390    | 390    |
| Working pressure (bar)                | 240    | 240    |
| GEOMETRY                              |        |        |
| Height above mounting surface (mm)    | 1527   | 1527   |
| Width, folded, standard (mm)          | 1700   | 1700   |
| Length of crane, no extra valves (mm) | 538    | 564    |

# Lifting Capacity



#### 270-K2-RC



#### 270-K3-RC



## Basics and options

Basics HMF 270K-RC

RCL safety system

Environmentally friendly quality coating

Proportional control valve PVG 16

#### **Options**

| Cambus | 0.00   |      |
|--------|--------|------|
| Contro | I SVS1 | rems |

Radio remote control Mini

#### **Electrical options**

Spotlight

Voltage

#### **Extra valves**

Extra valves in hose guides

#### **Hydraulics**

Biodegradable oil

High-pressure filter

Oil tank 20 I mounted on the crane

#### **Mechanical options**

Manual extension

Crane orientation

Mounting bolt kit

Mechanical slew limitation

Crane width

#### Stability and safety

Alarm flash on stabilizer legs

Beam and height warning

Colours

RAL colors