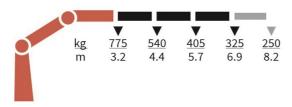

---|--------|--------|
| Load Moment (tm)                      | 2,5    | 2,4    |
| Hydraulic reach (m)                   | 5,64   | 6,99   |
| Weight excl. stabilizers (Kg)         | 386    | 421    |
| Weight of stabilizers, standard (Kg)  | 59     | 59     |
| Lift-to-weight ratio                  | 5,6    | 5      |
| Slewing Angle (°)                     | 370    | 370    |
| Slewing torque (kgm)                  | 390    | 390    |
| Working pressure (bar)                | 240    | 240    |
| GEOMETRY                              |        |        |
| Height above mounting surface (mm)    | 1527   | 1527   |
| Width, folded, standard (mm)          | 1700   | 1700   |
| Length of crane, no extra valves (mm) | 538    | 564    |

# Lifting Capacity



#### 270-K2-RC



#### 270-K3-RC



## Basics and options

Basics HMF 270K-RC

RCL safety system

Environmentally friendly quality coating

Proportional control valve PVG 16

#### **Options**

| Cambus | 0.00   |      |
|--------|--------|------|
| Contro | I SVS1 | rems |

Radio remote control Mini

#### **Electrical options**

Spotlight

Voltage

#### **Extra valves**

Extra valves in hose guides

#### **Hydraulics**

Biodegradable oil

High-pressure filter

Oil tank 20 I mounted on the crane

#### **Mechanical options**

Manual extension

Crane orientation

Mounting bolt kit

Mechanical slew limitation

Crane width

#### Stability and safety

Alarm flash on stabilizer legs

Beam and height warning

Colours

RAL colors