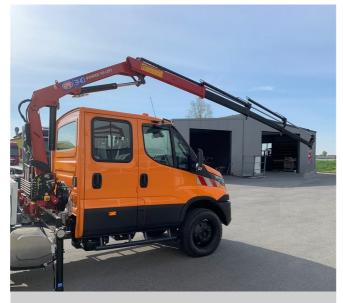

### HMF 340K-MC

The HMF 340K-MC is a sturdy and versatile crane with great flexibility.

## High lifting capacity at long reach in a horizontal boom position

The HMF 340K-MC is a compact knuckle boom crane with an excellent lift-to-weight ratio. The crane is reliable and sturdy and can be used for a wide range of different tasks.