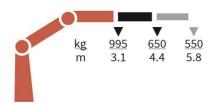

Hydraulic reach (m)                   | 4,39   | 5,76   | 7,15   |
| Weight excl. stabilizers (Kg)         | 418    | 468    | 508    |
| Weight of stabilizers, standard (Kg)  | 72     | 72     | 72     |
| Lift-to-weight ratio                  | 6,5    | 5,9    | 5,5    |
| Slewing Angle (°)                     | 370    | 370    | 370    |
| Slewing torque (kgm)                  | 550    | 600    | 600    |
| Working pressure (bar)                | 220    | 240    | 240    |
| GEOMETRY                              |        |        |        |
| Height above mounting surface (mm)    | 1591   | 1591   | 1591   |
| Width, folded, standard (mm)          | 1700   | 1700   | 1700   |
| Length of crane, no extra valves (mm) | 516    | 516    | 516    |

# **Lifting Capacity**



#### 340-K1-MC



#### 340-K2-MC



#### 340-K3-MC



## Basics and options

Basics HMF 340K-MC

Load indication

MC

Single power plus link arm system

Environmentally friendly quality coating

#### **Options**

| _   |             |          |
|-----|-------------|----------|
| 15. | actrica     | ontions  |
| -   | (etti ilea) | loptions |

Spotlight

Voltage

Extra valves

Extra valves in hose guides

**Hydraulics** 

Biodegradable oil

High-pressure filter

Oil tank 20 I mounted on the crane

**Mechanical options** 

Manual extension

Crane orientation

Mounting bolt kit

Mechanical slew limitation

Crane width

#### Stability and safety

Beam and height warning

CE safety system. Stop button, load indicator and bubble level

Safety system for cranes without CE equipement incl. spirit level

Colours