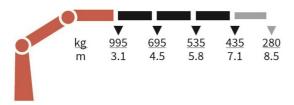

| 4,39   | 5,76   | 7,15   |
| Weight excl. stabilizers (Kg)         | 418    | 468    | 508    |
| Weight of stabilizers, standard (Kg)  | 72     | 72     | 72     |
| Lift-to-weight ratio                  | 6,5    | 5,9    | 5,5    |
| Slewing Angle (°)                     | 370    | 370    | 370    |
| Slewing torque (kgm)                  | 550    | 600    | 600    |
| Working pressure (bar)                | 220    | 240    | 240    |
| GEOMETRY                              |        |        |        |
| Height above mounting surface (mm)    | 1591   | 1591   | 1591   |
| Width, folded, standard (mm)          | 1700   | 1700   | 1700   |
| Length of crane, no extra valves (mm) | 516    | 516    | 516    |

# **Lifting Capacity**



#### 340-K1-MC



#### 340-K2-MC



#### 340-K3-MC



## Basics and options

Basics HMF 340K-MC

Load indication

MC

Single power plus link arm system

Environmentally friendly quality coating

#### **Options**

| _   |             |          |
|-----|-------------|----------|
| 15. | actrica     | ontions  |
| -   | (etti ilea) | loptions |

Spotlight

Voltage

Extra valves

Extra valves in hose guides

**Hydraulics** 

Biodegradable oil

High-pressure filter

Oil tank 20 I mounted on the crane

**Mechanical options** 

Manual extension

Crane orientation

Mounting bolt kit

Mechanical slew limitation

Crane width

#### Stability and safety

Beam and height warning

CE safety system. Stop button, load indicator and bubble level

Safety system for cranes without CE equipement incl. spirit level

Colours

**RAL** colors