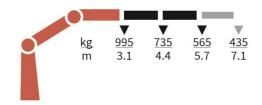

)                   | 4,39   | 5,76   | 7,15   |
| Weight excl. stabilizers (Kg)         | 418    | 468    | 508    |
| Weight of stabilizers, standard (Kg)  | 72     | 72     | 72     |
| Lift-to-weight ratio                  | 6,5    | 5,9    | 5,5    |
| Slewing Angle (°)                     | 370    | 370    | 370    |
| Slewing torque (kgm)                  | 550    | 600    | 600    |
| Working pressure (bar)                | 220    | 240    | 240    |
| GEOMETRY                              |        |        |        |
| Height above mounting surface (mm)    | 1591   | 1591   | 1591   |
| Width, folded, standard (mm)          | 1700   | 1700   | 1700   |
| Length of crane, no extra valves (mm) | 516    | 516    | 516    |

# **Lifting Capacity**



#### 340-K1-MC



#### 340-K2-MC



#### 340-K3-MC



## Basics and options

Basics HMF 340K-MC

Load indication

MC

Single power plus link arm system

Environmentally friendly quality coating

#### **Options**

| _   |             |          |
|-----|-------------|----------|
| 15. | actrica     | ontions  |
| -   | (etti ilea) | loptions |

Spotlight

Voltage

Extra valves

Extra valves in hose guides

**Hydraulics** 

Biodegradable oil

High-pressure filter

Oil tank 20 I mounted on the crane

**Mechanical options** 

Manual extension

Crane orientation

Mounting bolt kit

Mechanical slew limitation

Crane width

#### Stability and safety

Beam and height warning

CE safety system. Stop button, load indicator and bubble level

Safety system for cranes without CE equipement incl. spirit level

Colours

**RAL** colors