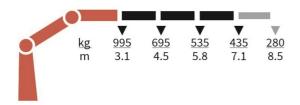

|
| Weight excl. stabilizers (Kg)         | 418    | 468    | 508    |  |
| Weight of stabilizers, standard (Kg)  | 72     | 72     | 72     |  |
| Lift-to-weight ratio                  | 6,5    | 5,9    | 5,5    |  |
| Slewing Angle (°)                     | 370    | 370    | 370    |  |
| Slewing torque (kgm)                  | 550    | 600    | 600    |  |
| Working pressure (bar)                | 220    | 240    | 240    |  |
| GEOMETRY                              |        |        |        |  |
| Height above mounting surface (mm)    | 1591   | 1591   | 1591   |  |
| Width, folded, standard (mm)          | 1700   | 1700   | 1700   |  |
| Length of crane, no extra valves (mm) | 516    | 516    | 516    |  |

# **Lifting Capacity**



### 340-K1-RC



### 340-K2-RC



### 340-K3-RC



### Basics and options

Basics HMF 340K-RC

RCL safety system

Single power plus link arm system

Environmentally friendly quality coating

Proportional control valve PVG 16

### **Options**

| Control | svstems |
|---------|---------|
|         |         |

Radio remote control Mini

### **Electrical options**

Spotlight

Voltage

### **Extra valves**

Extra valves in hose guides

### **Hydraulics**

Biodegradable oil

High-pressure filter

Oil tank 20 I mounted on the crane

### **Mechanical options**

Manual extension

Crane orientation

Mounting bolt kit

Mechanical slew limitation

Crane width

### Stability and safety

Alarm flash on stabilizer legs

Beam and height warning

Colours

RAL colors