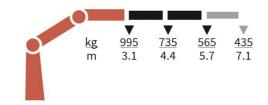

5,76   | 7,15   |  |
| Weight excl. stabilizers (Kg)         | 418    | 468    | 508    |  |
| Weight of stabilizers, standard (Kg)  | 72     | 72     | 72     |  |
| Lift-to-weight ratio                  | 6,5    | 5,9    | 5,5    |  |
| Slewing Angle (°)                     | 370    | 370    | 370    |  |
| Slewing torque (kgm)                  | 550    | 600    | 600    |  |
| Working pressure (bar)                | 220    | 240    | 240    |  |
| GEOMETRY                              |        |        |        |  |
| Height above mounting surface (mm)    | 1591   | 1591   | 1591   |  |
| Width, folded, standard (mm)          | 1700   | 1700   | 1700   |  |
| Length of crane, no extra valves (mm) | 516    | 516    | 516    |  |

# **Lifting Capacity**



### 340-K1-RC



### 340-K2-RC



### 340-K3-RC



### Basics and options

Basics HMF 340K-RC

RCL safety system

Single power plus link arm system

Environmentally friendly quality coating

Proportional control valve PVG 16

### **Options**

| Control | svstems |
|---------|---------|
|         |         |

Radio remote control Mini

### **Electrical options**

Spotlight

Voltage

### **Extra valves**

Extra valves in hose guides

### **Hydraulics**

Biodegradable oil

High-pressure filter

Oil tank 20 I mounted on the crane

### **Mechanical options**

Manual extension

Crane orientation

Mounting bolt kit

Mechanical slew limitation

Crane width

### Stability and safety

Alarm flash on stabilizer legs

Beam and height warning

Colours

RAL colors