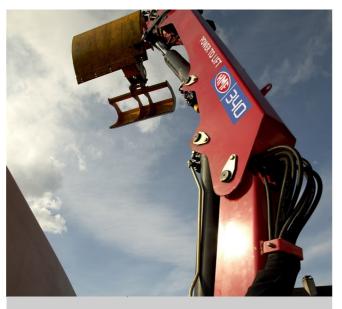

### **HMF 340K-RC**

The HMF 340K-RC is a sturdy and versatile crane with great flexibility for a wide range of different tasks.

## High lifting capacity in a horizontal boom position

The HMF 340K-RC is a compact knuckle boom crane with an excellent lift-to-weight ratio. This crane is in a compact design with a short platform length which offers good utilisation of the truck body which ultimately means lower cost of ownership.

The crane is furthermore reliable and sturdy and can be used for a wide range of different tasks. The link arm on the jib provides a high lifting capacity at long reach in a horizontal boom position. This crane is also available with a width of 2.0 m in order to suit most vehicules.