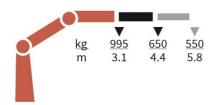

| 4,39   | 5,76   | 7,15   |  |
| Weight excl. stabilizers (Kg)         | 418    | 468    | 508    |  |
| Weight of stabilizers, standard (Kg)  | 72     | 72     | 72     |  |
| Lift-to-weight ratio                  | 6,5    | 5,9    | 5,5    |  |
| Slewing Angle (°)                     | 370    | 370    | 370    |  |
| Slewing torque (kgm)                  | 550    | 600    | 600    |  |
| Working pressure (bar)                | 220    | 240    | 240    |  |
| GEOMETRY                              |        |        |        |  |
| Height above mounting surface (mm)    | 1591   | 1591   | 1591   |  |
| Width, folded, standard (mm)          | 1700   | 1700   | 1700   |  |
| Length of crane, no extra valves (mm) | 516    | 516    | 516    |  |

# **Lifting Capacity**



### 340-K1-RC



### 340-K2-RC



### 340-K3-RC



### Basics and options

Basics HMF 340K-RC

RCL safety system

Single power plus link arm system

Environmentally friendly quality coating

Proportional control valve PVG 16

### **Options**

| Control | svstems |
|---------|---------|
|         |         |

Radio remote control Mini

### **Electrical options**

Spotlight

Voltage

### **Extra valves**

Extra valves in hose guides

### **Hydraulics**

Biodegradable oil

High-pressure filter

Oil tank 20 I mounted on the crane

### **Mechanical options**

Manual extension

Crane orientation

Mounting bolt kit

Mechanical slew limitation

Crane width

### Stability and safety

Alarm flash on stabilizer legs

Beam and height warning

Colours

RAL colors